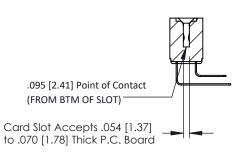

**Mounting Option Contact Detail** 90 Degree Bend (Code 522 and 540 Contacts) No Mounting Lugs .156 [3.96] Contact Spacing x .200 [5.08] Row Spacing 0.343 [8.71] 2.494 [63.35] -2.348 [59.64] 0.156[3.96]

SECTION A-A

**See Accompanying Pages for:** 

- **Contact Bend Details**
- **Mounting Options**

307 / 357 Card Edge Connector Part Number: 307-028-559-201

YOUR CONNECTION TO QUALITY & SERVICE

307 ENG MASTER J.LEE DATE: AUG. 11/09 SHEET 1 OF 3 NTS 307 Assembly