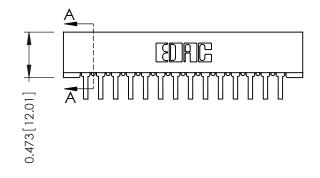

**Mounting Option Contact Detail** 90 Degree Bend (Code 522 and 540 Contacts) No Mounting Lugs .156 [3.96] Contact Spacing x .200 [5.08] Row Spacing 0.343 [8.71] 2.494 [63.35] -2.348 [59.64] 0.156[3.96]

SECTION A-A

**See Accompanying Pages for:** 

- **Contact Bend Details**
- **Mounting Options**

307 / 357 Card Edge Connector Part Number: 307-028-559-201

YOUR CONNECTION TO QUALITY & SERVICE

307 ENG MASTER J.LEE DATE: AUG. 11/09 SHEET 1 OF 3 NTS 307 Assembly