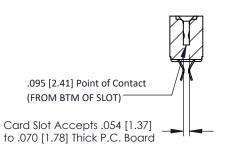

## **See Accompanying Pages for:**

- **Contact Bend Details**
- **Mounting Options**

**SECTION A-A** 

307 / 357 Card Edge Connector Part Number: 307-028-556-208

YOUR CONNECTION TO QUALITY & SERVICE

307 ENG MASTER J.LEE DATE: AUG. 11/09 SHEET 1 OF 3 NTS