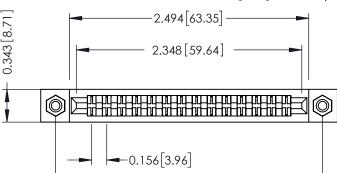

**Mounting Option** #4-40 Unified Threaded Inserts **Contact Detail** 

Extender Board Bend (Code 520 Contacts)

.156 [3.96] Contact Spacing x .200 [5.08] Row Spacing

-2.780[70.61]-