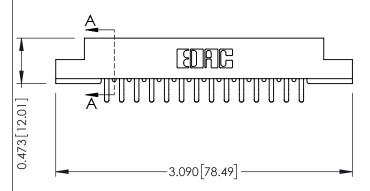

## **See Accompanying Pages for:**

- **Contact Bend Details**
- **Mounting Options**

**SECTION A-A** 

307 / 357 Card Edge Connector Part Number: 307-028-556-208

YOUR CONNECTION TO QUALITY & SERVICE

307 ENG MASTER J.LEE DATE: AUG. 11/09 SHEET 1 OF 3 NTS

307 Assembly