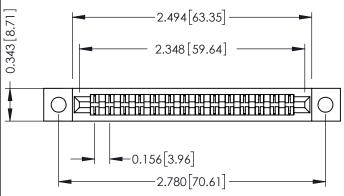

**Mounting Option** .128 (3.25) Dia. Mounting Holes **Contact Detail** 

Extender Board Bend (Code 520 Contacts)

.156 [3.96] Contact Spacing x .200 [5.08] Row Spacing

## **See Accompanying Pages for:**

- **Contact Bend Details**
- **Mounting Options**

.095 [2.41] Point of Contact (FROM BTM OF SLOT) Card Slot Accepts .054 [1.37] to .070 [1.78] Thick P.C. Board

307 / 357 Card Edge Connector Part Number: 307-028-556-202