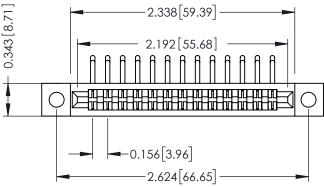

**Mounting Option** .128 (3.25) Dia. Mounting Holes **Contact Detail** 

90 Degree Bend (Code 522 and 540 Contacts)

.156 [3.96] Contact Spacing x .200 [5.08] Row Spacing

## **See Accompanying Pages for:**

- **Contact Bend Details**
- **Mounting Options**

**SECTION A-A** 

| 307 / 357 Card Edge Connector |
|-------------------------------|
| Part Number: 307-026-559-202  |