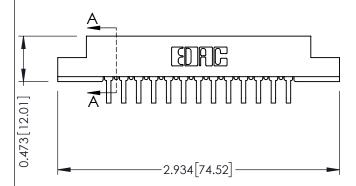

## **See Accompanying Pages for:**

- **Contact Bend Details**
- **Mounting Options**

**SECTION A-A** 

| 307 / 357 Card Edge Connector |
|-------------------------------|
| Part Number: 307-026-559-202  |