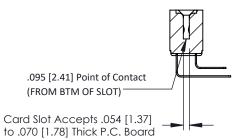

**Mounting Option** .128 (3.25) Dia. Mounting Holes **Contact Detail** 

90 Degree Bend (Code 522 and 540 Contacts)

.156 [3.96] Contact Spacing x .200 [5.08] Row Spacing