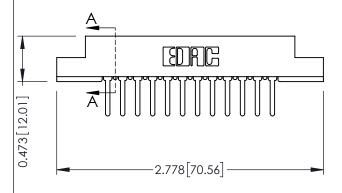

THIS IS A C.A.D. GENERATED DRAWING

ISSUE NUMBE

**SECTION A-A** 

307 ENG MASTER

DATE: AUG. 11/09

SHEET 1 OF 3

ORIGINAL

## **See Accompanying Pages for:**

- Contact Bend Details
- Mounting Options

to .070 [1.78] Thick P.C. Board

J.LEE

307 / 357 Card Edge Connector
Part Number: 307-024-522-207

EDAC INC
TORONTO, ONTARIO
SHALL NOT BI
OR USED AS
WANUFACTURE

SCALE: NTS

DRAWING NUMBER

307 Assembly