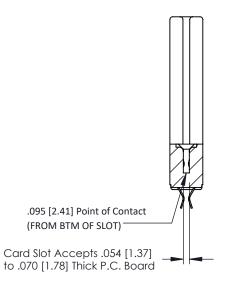

**See Accompanying Pages for:** 

- **Contact Bend Details**
- **Mounting Options**

**SECTION A-A** 

307 / 357 Card Edge Connector Part Number: 307-020-556-278

307 ENG MASTER J.LEE DATE: AUG. 11/09 SHEET 1 OF 3 NTS