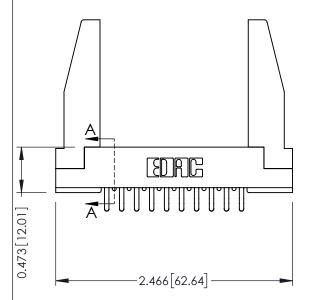

**Mounting Option Contact Detail** Extender Board Bend (Code 520 Contacts) In-Line Card Guides .156 [3.96] Contact Spacing x .200 [5.08] Row Spacing 0.343 [8.71] -1.870 47.50 -1.724 [43.79] 0.156[3.96] -2.156 54.76

**See Accompanying Pages for:** 

- **Contact Bend Details**
- **Mounting Options**

**SECTION A-A** 

307 / 357 Card Edge Connector Part Number: 307-020-556-278

307 ENG MASTER J.LEE DATE: AUG. 11/09 SHEET 1 OF 3 NTS