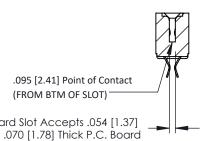

**SECTION A-A** 

J.LEE

Card Slot Accepts .054 [1.37] to .070 [1.78] Thick P.C. Board 307 ENG MASTER 307 / 357 Card Edge Connector

**See Accompanying Pages for:** 

- **Contact Bend Details**
- **Mounting Options**