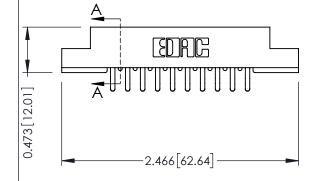

YOUR CONNECTION TO QUALITY & SERVICE

Part Number: 307-020-556-204

SHEET 1 OF 3 NTS 307 Assembly

DATE: AUG. 11/09