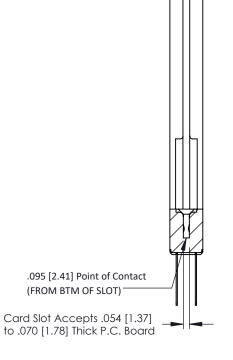

**Mounting Option Contact Detail** .344 (8.74) Offset Card Guides Wire Wrap .046x.013(1.17x0.33) - Tail LG=.520(13.21) .156 [3.96] Contact Spacing x .200 [5.08] Row Spacing 0.343 [8.71] 1.870 47.50 -1.724 [43.79] 0.156[3.96] -2.156 54.76 -2.640 [67.06] EDRG 0.473[12.01] -2.466 62.64