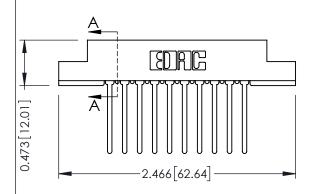

**Mounting Option Contact Detail** Wire Wrap .046x.013(1.17x0.33) - Tail LG=.708(17.98) M3-0.5 Metric Threaded Inserts .156 [3.96] Contact Spacing x .200 [5.08] Row Spacing 0.343 [8.71] 1.870 47.50 -1.724 [43.79] 0.156[3.96]

-2.156 54.76

**SECTION A-A** 

DATE: AUG. 11/09

SHEET 1 OF 3

J.LEE

307 Assembly

NTS

**See Accompanying Pages for:** 