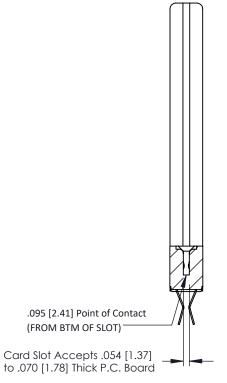

**Contact Detail** 

**SECTION A-A** 

307 / 357 Card Edge Connector Part Number: 307-016-560-258

YOUR CONNECTION TO QUALITY & SERVICE

DATE: AUG. 11/09 SHEET 1 OF 3 NTS 307 Assembly

J.LEE

307 ENG MASTER

**Contact Bend Details Mounting Options** 