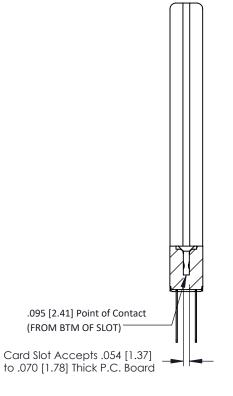

.156 [3.96] Contact Spacing x .200 [5.08] Row Spacing

**SECTION A-A** 

307 / 357 Card Edge Connector Part Number: 307-016-542-258

YOUR CONNECTION TO QUALITY & SERVICE

DATE: AUG. 11/09 J.LEE SHEET 1 OF 3 NTS 307 Assembly