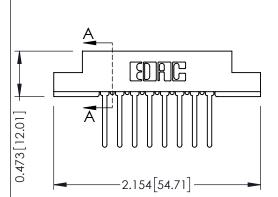

## **See Accompanying Pages for:**

- **Contact Bend Details**
- **Mounting Options**

**SECTION A-A** 

307 ENG MASTER DATE: AUG. 11/09

SHEET 1 OF 3

| 307 / 357 Card Edge Connector<br>Part Number: 307-016-542-204 |                                                                                                                                                                                                 | ACAD REFERENCE NO. |              |
|---------------------------------------------------------------|-------------------------------------------------------------------------------------------------------------------------------------------------------------------------------------------------|--------------------|--------------|
|                                                               |                                                                                                                                                                                                 | DRAWN:             | J.LEE        |
|                                                               |                                                                                                                                                                                                 | CHECKE             | D:           |
| EDAC INC TORONTO, ONTARIO CANADA                              | THESE DRAWINGS AND SPECIFICATIONS ARE THE PROPERTY OF EDAC INC.,AND SHALL NOT BE REPRODUCED,OR COPIED OR USED AS THE BASIS FOR THE MANUFACTURE OR SALE OF APPARATUS WITHOUT WRITTEN PERMISSION. | SCALE:             | NTS          |
|                                                               |                                                                                                                                                                                                 | DRAWING            | NUMBER       |
| YOUR CONNECTION TO QUALITY & SERVICE                          |                                                                                                                                                                                                 | 3                  | 307 Assembly |