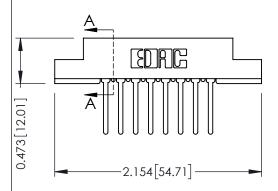

## **SECTION A-A**

| 307 / 357 Card Edge Connector |
|-------------------------------|
| Part Number: 307-016-542-202  |
|                               |

YOUR CONNECTION TO QUALITY & SERVICE

307 ENG MASTER DATE: AUG. 11/09 J.LEE SHEET 1 OF 3 NTS