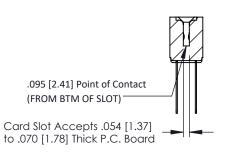

**Mounting Option** .128 (3.25) Dia. Mounting Holes Wire Wrap .046x.013(1.17x0.33) - Tail LG=.520(13.21) .156 [3.96] Contact Spacing x .200 [5.08] Row Spacing 0.343 [8.71] 1.558[39.57]-- 1.412[35.86] -0.156[3.96] 1.844 [46.84]

**Contact Detail** 



## **See Accompanying Pages for:**

- **Contact Bend Details**
- **Mounting Options**



1

## **SECTION A-A**



| 307 / 357 Card Edge Connector |
|-------------------------------|
| Part Number: 307-016-542-202  |
|                               |

YOUR CONNECTION TO QUALITY & SERVICE

307 ENG MASTER DATE: AUG. 11/09 J.LEE SHEET 1 OF 3 NTS

307 Assembly





## **Mouser Electronics**

**Authorized Distributor** 

Click to View Pricing, Inventory, Delivery & Lifecycle Information:

EDAC:

307-016-542-202