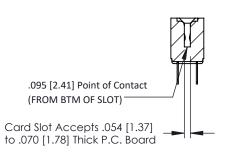

**Mounting Option** .128 (3.25) Dia. Mounting Holes PC Tail .046x.013(1.17x0.33) - Tail LG=.213(5.41) .156 [3.96] Contact Spacing x .200 [5.08] Row Spacing 0.343 [8.71] -1.558[39.57]-- 1.412[35.86] *-*0.156[3.96] 1.844 [46.84] -

**Contact Detail** 



## **See Accompanying Pages for:**

- **Contact Bend Details**
- **Mounting Options**



**SECTION A-A** 

307 ENG MASTER DATE: AUG. 11/09

SHEET 1 OF 3



J.LEE

307 Assembly

NTS

| 307 / 357 Card Edge Connector<br>Part Number: 307-016-520-202 |                                                                                                                                                                                                 | AC. |
|---------------------------------------------------------------|-------------------------------------------------------------------------------------------------------------------------------------------------------------------------------------------------|-----|
|                                                               |