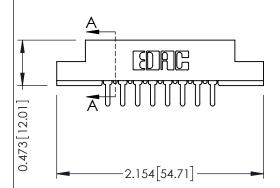

## **See Accompanying Pages for:**

- **Contact Bend Details**
- **Mounting Options**

**SECTION A-A** 

307 ENG MASTER DATE: AUG. 11/09

SHEET 1 OF 3

J.LEE

307 Assembly

NTS