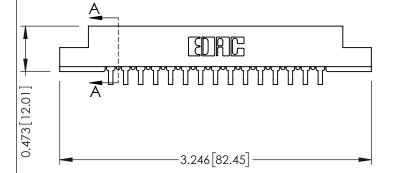

DATE: AUG. 11/09

307 / 357 Card Edge Connector Part Number: 307-015-559-104

YOUR CONNECTION TO QUALITY & SERVICE

SHEET 1 OF 3 NTS 307 Assembly

J.LEE

**See Accompanying Pages for:** 

- **Contact Bend Details**
- **Mounting Options**