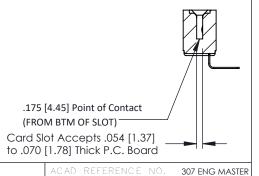

**Mounting Option Contact Detail** 90 Degree Bend (Code 522 and 540 Contacts) .156 (3.96) Dia. Mounting Holes .156 [3.96] Contact Spacing x .200 [5.08] Row Spacing 0.343 [8.71] -2.650 [67.31] -2.504 [63.60] -0.156[3.96] -2.936 74.57