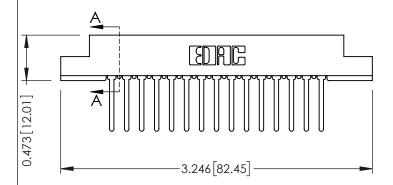

**SECTION A-A** 

.175 [4.45] Point of Contact (FROM BTM OF SLOT) Card Slot Accepts .054 [1.37]

to .070 [1.78] Thick P.C. Board