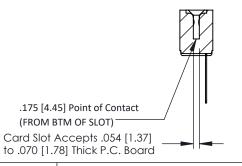

**Mounting Option Contact Detail** .128 (3.25) Dia. Side Mounting Holes Wire Wrap .046x.014(1.17x0.36) - Tail LG=.495(12.57) .156 [3.96] Contact Spacing x .200 [5.08] Row Spacing 0.343 [8.71] -2.650 [67.31] -2.504 [63.60]