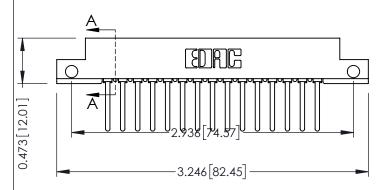

## **See Accompanying Pages for:**

- **Contact Bend Details**
- **Mounting Options**

**SECTION A-A** 

307 / 357 Card Edge Connector Part Number: 307-015-541-112

YOUR CONNECTION TO QUALITY & SERVICE

307 ENG MASTER J.LEE DATE: AUG. 11/09 SHEET 1 OF 3 NTS