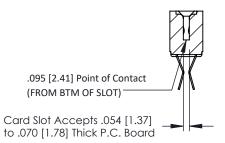

**Mounting Option Contact Detail** Extender Board Bend (Code 522 Contacts) M3-0.5 Metric Threaded Inserts .156 [3.96] Contact Spacing x .200 [5.08] Row Spacing 0.343 [8.71] —1.402[35.61] —**► →** 1.256[31.90] **→** 0.156[3.96]