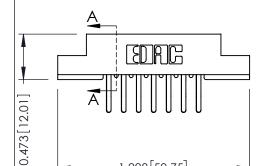

## **See Accompanying Pages for:**

-1.998 [50.75]

- **Contact Bend Details**
- **Mounting Options**

**SECTION A-A** 

307 / 357 Card Edge Connector Part Number: 307-014-560-207

YOUR CONNECTION TO QUALITY & SERVICE