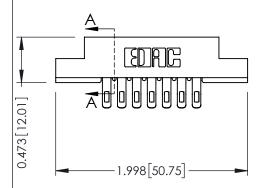

## **See Accompanying Pages for:**

- **Contact Bend Details**
- **Mounting Options**

**SECTION A-A** 

307 / 357 Card Edge Connector Part Number: 307-014-555-208

307 ENG MASTER J.LEE DATE: AUG. 11/09 NTS SHEET 1 OF 3