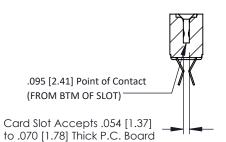

#4-40 Unified Threaded Inserts .156 [3.96] Contact Spacing x .200 [5.08] Row Spacing 0.343 [8.71] —1.402[35.61]—<del>-</del> **→** 1.256[31.90] **→** 0.156[3.96] .688 42.88

**Mounting Option** 

**Contact Detail** Extender Board Bend (Code 500 Contacts)