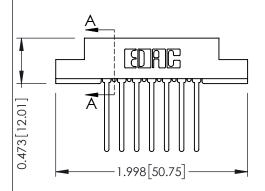

1.688 [42.88]

**Contact Detail** 

## **See Accompanying Pages for:**

- **Contact Bend Details**
- **Mounting Options**

**SECTION A-A** 

307 ENG MASTER

DATE: AUG. 11/09

SHEET 1 OF 3

J.LEE

307 Assembly