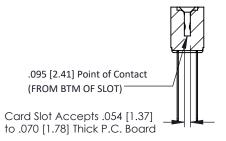

**Mounting Option** Wire Wrap .046x.013(1.17x0.33) - Tail LG=.708(17.98) M3-0.5 Metric Threaded Inserts .156 [3.96] Contact Spacing x .200 [5.08] Row Spacing 1.402[35.61] 0.343 [8.71] **→** 1.256[31.90] **→** 0.156[3.96]