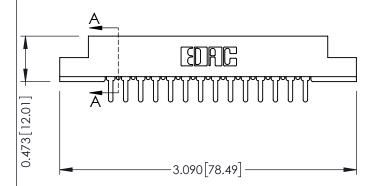

**Mounting Option Contact Detail** PC Tail .046x.013(1.17x0.33) - Tail LG=.213(5.41) #4-40 Unified Threaded Inserts .156 [3.96] Contact Spacing x .200 [5.08] Row Spacing 0.343 [8.71] -2.494[63.35]-2.348 [59.64] -0.156[3.96] -2.780[70.61]-

to .070 [1.78] Thick P.C. Board

**SECTION A-A** 

.175 [4.45] Point of Contact (FROM BTM OF SLOT) Card Slot Accepts .054 [1.37]