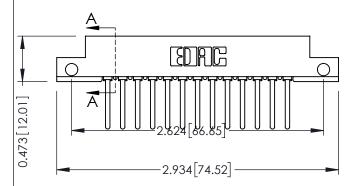

## **See Accompanying Pages for:**

- **Contact Bend Details**
- **Mounting Options**

**SECTION A-A** 

.175 [4.45] Point of Contact (FROM BTM OF SLOT)

Card Slot Accepts .054 [1.37] to .070 [1.78] Thick P.C. Board