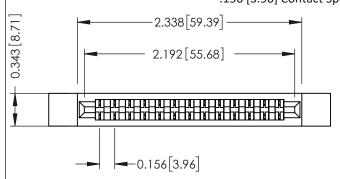

**Mounting Option Contact Detail** .128 (3.25) Dia. Side Mounting Holes Wire Wrap .046x.014(1.17x0.36) - Tail LG=.495(12.57)

.156 [3.96] Contact Spacing x .200 [5.08] Row Spacing