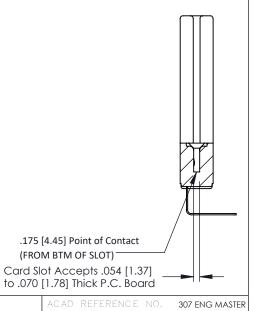

**SECTION A-A** 

307 / 357 Card Edge Connector Part Number: 307-012-558-178

YOUR CONNECTION TO QUALITY & SERVICE

DATE: AUG. 11/09 J.LEE SHEET 1 OF 3 NTS 307 Assembly

**See Accompanying Pages for: Contact Bend Details** 