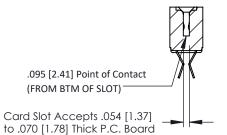

## **See Accompanying Pages for:**

- **Contact Bend Details**
- **Mounting Options**

**SECTION A-A** 

307 / 357 Card Edge Connector Part Number: 307-012-555-208

YOUR CONNECTION TO QUALITY & SERVICE

307 ENG MASTER J.LEE DATE: AUG. 11/09 NTS SHEET 1 OF 3