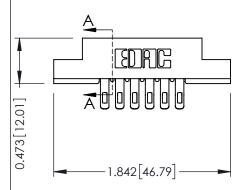

## **See Accompanying Pages for:**

- **Contact Bend Details**
- **Mounting Options**

**SECTION A-A** 

307 / 357 Card Edge Connector Part Number: 307-012-555-208

YOUR CONNECTION TO QUALITY & SERVICE

307 ENG MASTER J.LEE DATE: AUG. 11/09 NTS SHEET 1 OF 3