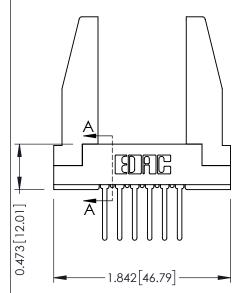

## In-Line Card Guides Wire Wrap .046x.013(1.17x0.33) - Tail LG=.520(13.21) .156 [3.96] Contact Spacing x .200 [5.08] Row Spacing 1.100 [27.94]

**Contact Detail** 

**Mounting Option** 

## **See Accompanying Pages for:**

- Contact Bend Details
- Mounting Options

THIS IS A C.A.D. GENERATED DRAWING DO NOT MAKE MANUAL REVISIONS TO MA

ISSUE NUMBER

ORIGINAL

**SECTION A-A** 

. 307 ENG MASTER
DATE: AUG. 11/09

SHEET 1 OF 3

| 307 / 357 Card Edge Connector |                                                                                                                                                                                                 | ACAD REFERENCE NO. |            |
|-------------------------------|-------------------------------------------------------------------------------------------------------------------------------------------------------------------------------------------------|--------------------|------------|
| Part Number: 307-012-542-2    |                                                                                                                                                                                                 | DRAWN:             | J.LEE      |
| Pari Number. 307-012-342-276  |                                                                                                                                                                                                 | CHECKED:           |            |
| TORONTO, ONTARIO CANADA       | THESE DRAWINGS AND SPECIFICATIONS ARE THE PROPERTY OF EDAC INC.,AND SHALL NOT BE REPRODUCED,OR COPIED OR USED AS THE BASIS FOR THE MANUFACTURE OR SALE OF APPARATUS WITHOUT WRITTEN PERMISSION. | SCALE:             | NTS        |
|                               |                                                                                                                                                                                                 | DRAWING 1          | NUMBER     |
|                               |                                                                                                                                                                                                 | 30                 | 7 Assembly |