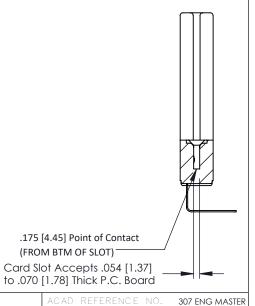

## **See Accompanying Pages for:**

EDRG

-2.466 [62.64]

- **Contact Bend Details**
- **Mounting Options**

0.473[12.01]