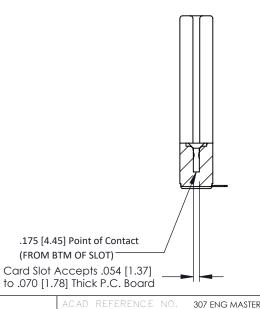

**Mounting Option Contact Detail** 90 Degree Bend (Code 501 Contacts) In-Line Card Guides .156 [3.96] Contact Spacing x .200 [5.08] Row Spacing 0.343 [8.71] -1.870 47.50 -1.724[43.79] --0.156[3.96] -2.156 54.76

## **See Accompanying Pages for:**

EDRG

-2.466 62.64

- **Contact Bend Details**
- **Mounting Options**

0.473[12.01]