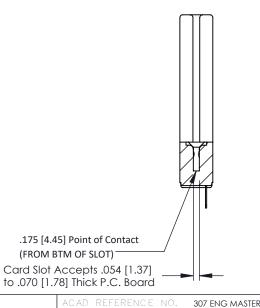

**Mounting Option Contact Detail** Wire Hole .089x.014(2.29x0.36) - Tail LG=.213(5.41) In-Line Card Guides .156 [3.96] Contact Spacing x .200 [5.08] Row Spacing 0.343 [8.71] -1.870 47.50 -1.724 [43.79] -0.156[3.96] -2.156 54.76