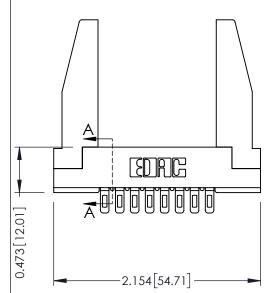

## **See Accompanying Pages for:**

- **Contact Bend Details**
- **Mounting Options**

**SECTION A-A** 

307 / 357 Card Edge Connector Part Number: 307-008-501-178

YOUR CONNECTION TO QUALITY & SERVICE

307 ENG MASTER J.LEE DATE: AUG. 11/09 SHEET 1 OF 3 NTS

307 Assembly