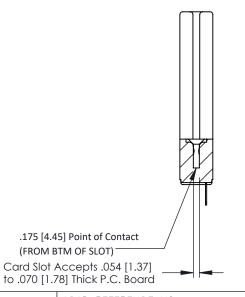

**Mounting Option Contact Detail** Wire Hole .089x.014(2.29x0.36) - Tail LG=.213(5.41) In-Line Card Guides .156 [3.96] Contact Spacing x .200 [5.08] Row Spacing 0.343 [8.71] — 1.558 [39.57] — - 1.412[35.86] *-*0.156[3.96] 1.844 [46.84] -