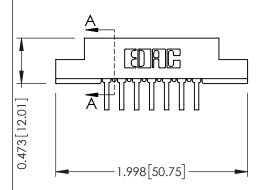

#4-40 Unified Threaded Inserts .156 [3.96] Contact Spacing x .200 [5.08] Row Spacing 0.343 [8.71] —1.402[35.61] —**>** 1.256[31.90] 0.156[3.96] .688 42.88

**Mounting Option** 

**Contact Detail** 90 Degree Bend (Code 522 and 540 Contacts)

## **See Accompanying Pages for:**

- **Contact Bend Details**
- **Mounting Options**

**SECTION A-A** 

307 ENG MASTER

DATE: AUG. 11/09

J.LEE

307 / 357 Card Edge Connector Part Number: 307-007-558-108

YOUR CONNECTION TO QUALITY & SERVICE

SHEET 1 OF 3 NTS 307 Assembly