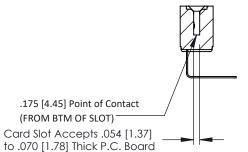

## **See Accompanying Pages for:**

- **Contact Bend Details**
- **Mounting Options**

**SECTION A-A** 

307 ENG MASTER

DATE: AUG. 11/09

J.LEE

307 / 357 Card Edge Connector Part Number: 307-007-558-108

YOUR CONNECTION TO QUALITY & SERVICE