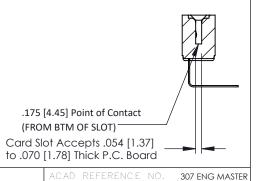

**Mounting Option** No Mounting Lugs 0.343 [8.71] —1.402[35.61] —<del>-</del> 1.256[31.90] 0.156[3.96]

**Contact Detail** 

90 Degree Bend (Code 522 and 540 Contacts) .156 [3.96] Contact Spacing x .200 [5.08] Row Spacing