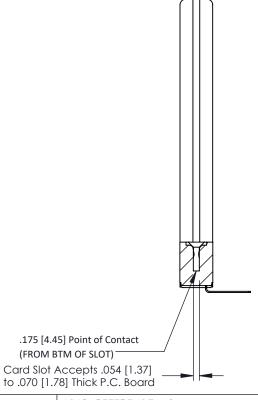

**Mounting Option Contact Detail** 90 Degree Bend (Code 541 Contacts) .468 (11.89) Offset Card Guides .156 [3.96] Contact Spacing x .200 [5.08] Row Spacing **-1.402**[35.61] **--**0.343 [8.71] 0.156[3.96] 1.688 [42.88] -2.534[64.36] EDNG 0.473[12.01] -1.998 [50.75]

**See Accompanying Pages for:** 

- **Contact Bend Details**
- **Mounting Options**

**SECTION A-A** 

307 / 357 Card Edge Connector Part Number: 307-007-557-158

YOUR CONNECTION TO QUALITY & SERVICE

307 ENG MASTER J.LEE DATE: AUG. 11/09 SHEET 1 OF 3 NTS