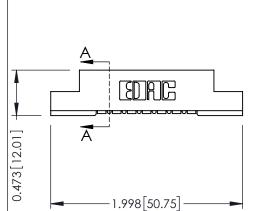

## **See Accompanying Pages for:**

- **Contact Bend Details**
- **Mounting Options**

**SECTION A-A** 

| 307 / 357 Card Edge Connector<br>Part Number: 307-007-554-104 |                                                                                                                                                                                                 | ACAD REFERENCE NO. 307 ENG MASTER |              |          |           |
|---------------------------------------------------------------|-------------------------------------------------------------------------------------------------------------------------------------------------------------------------------------------------|-----------------------------------|--------------|----------|-----------|
|                                                               |                                                                                                                                                                                                 | DRAWN:                            | J.LEE        | DATE: AU | IG. 11/09 |
|                                                               |                                                                                                                                                                                                 | CHECKE                            | D:           | DATE:    |           |
|                                                               | THESE DRAWINGS AND SPECIFICATIONS ARE THE PROPERTY OF EDAC INC.,AND SHALL NOT BE REPRODUCED,OR COPIED OR USED AS THE BASIS FOR THE MANUFACTURE OR SALE OF APPARATUS WITHOUT WRITTEN PERMISSION. | SCALE:                            | NTS          | SHEET    | 1 OF 3    |
|                                                               |                                                                                                                                                                                                 | DRAWING                           | NUMBER       |          | ISSUE     |
|                                                               |                                                                                                                                                                                                 | 3                                 | 307 Assembly |          | 1         |