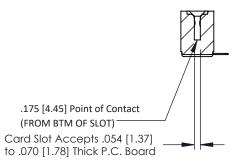

## **See Accompanying Pages for:**

- **Contact Bend Details**
- **Mounting Options**

**SECTION A-A** 

| 307 / 357 Card Edge Connector<br>Part Number: 307-007-554-104 |                                                                                                                                                                                                 | ACAD REFERENCE NO. 307 ENG MASTER |              |          |           |
|---------------------------------------------------------------|-------------------------------------------------------------------------------------------------------------------------------------------------------------------------------------------------|-----------------------------------|--------------|----------|-----------|
|                                                               |                                                                                                                                                                                                 | DRAWN:                            | J.LEE        | DATE: AU | IG. 11/09 |
|                                                               |                                                                                                                                                                                                 | CHECKE                            | D:           | DATE:    |           |
|                                                               | THESE DRAWINGS AND SPECIFICATIONS ARE THE PROPERTY OF EDAC INC.,AND SHALL NOT BE REPRODUCED,OR COPIED OR USED AS THE BASIS FOR THE MANUFACTURE OR SALE OF APPARATUS WITHOUT WRITTEN PERMISSION. | SCALE:                            | NTS          | SHEET    | 1 OF 3    |
|                                                               |                                                                                                                                                                                                 | DRAWING                           | NUMBER       |          | ISSUE     |
|                                                               |                                                                                                                                                                                                 | 3                                 | 307 Assembly |          | 1         |