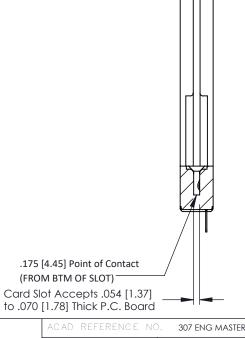

**See Accompanying Pages for:** 

- **Contact Bend Details**
- **Mounting Options**

**SECTION A-A** 

307 / 357 Card Edge Connector Part Number: 307-007-525-168

YOUR CONNECTION TO QUALITY & SERVICE

DATE: AUG. 11/09 J.LEE SHEET 1 OF 3 NTS 307 Assembly