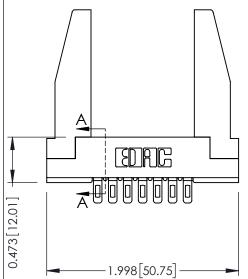

## **See Accompanying Pages for:**

- Contact Bend Details
- Mounting Options

THIS IS A C.A.D. GENERATED DRAWING DO NOT MAKE MANUAL REVISIONS TO MA

ISSUE NUMBER

ORIGINAL

**SECTION A-A** 

| 307 / 357 Card Edge Connector<br>Part Number: 307-007-501-178 |                                                                                                                                                                                                 | ACAD REFERENCE NO. 307 ENG MASTER |             |          |           |
|---------------------------------------------------------------|-------------------------------------------------------------------------------------------------------------------------------------------------------------------------------------------------|-----------------------------------|-------------|----------|-----------|
|                                                               |                                                                                                                                                                                                 | DRAWN:                            | J.LEE       | DATE: AL | JG. 11/09 |
|                                                               |                                                                                                                                                                                                 | CHECKED:                          |             | DATE:    |           |
| TORONTO, ONTARIO                                              | THESE DRAWINGS AND SPECIFICATIONS ARE THE PROPERTY OF EDAC INC.,AND SHALL NOT BE REPRODUCED,OR COPIED OR USED AS THE BASIS FOR THE MANUFACTURE OR SALE OF APPARATUS WITHOUT WRITTEN PERMISSION. | SCALE:                            | NTS         | SHEET    | 1 OF 3    |
|                                                               |                                                                                                                                                                                                 | DRAWING                           | NUMBER      |          | ISSUE     |
|                                                               |                                                                                                                                                                                                 | 30                                | 07 Assembly |          | 1         |