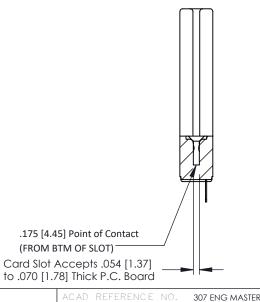

## **See Accompanying Pages for:**

- Contact Bend Details
- Mounting Options

THIS IS A C.A.D. GENERATED DRAWING DO NOT MAKE MANUAL REVISIONS TO MA

ISSUE NUMBER

ORIGINAL

**SECTION A-A** 

| 307 / 357 Card Edge Connector<br>Part Number: 307-007-501-178 |                                                                                                                                                                                                 | ACAD REFERENCE NO. 307 ENG MASTER |             |          |           |
|---------------------------------------------------------------|-------------------------------------------------------------------------------------------------------------------------------------------------------------------------------------------------|-----------------------------------|-------------|----------|-----------|
|                                                               |                                                                                                                                                                                                 | DRAWN:                            | J.LEE       | DATE: AL | JG. 11/09 |
|                                                               |                                                                                                                                                                                                 | CHECKED:                          |             | DATE:    |           |
| TORONTO, ONTARIO                                              | THESE DRAWINGS AND SPECIFICATIONS ARE THE PROPERTY OF EDAC INC.,AND SHALL NOT BE REPRODUCED,OR COPIED OR USED AS THE BASIS FOR THE MANUFACTURE OR SALE OF APPARATUS WITHOUT WRITTEN PERMISSION. | SCALE:                            | NTS         | SHEET    | 1 OF 3    |
|                                                               |                                                                                                                                                                                                 | DRAWING                           | NUMBER      |          | ISSUE     |
|                                                               |                                                                                                                                                                                                 | 30                                | 07 Assembly |          | 1         |