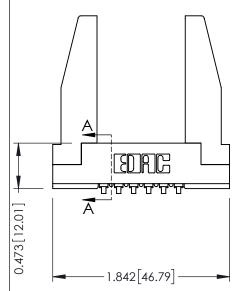

## **Contact Detail**

90 Degree Bend (Code 541 Contacts) .156 [3.96] Contact Spacing x .200 [5.08] Row Spacing

**SECTION A-A** 