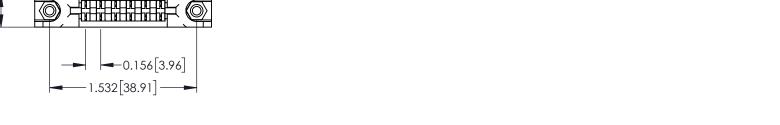

**Mounting Option** In-Line Card Guides 0.343 [8.71] 1.246 [31.65] -0.156[3.96] -1.532[38.91] —