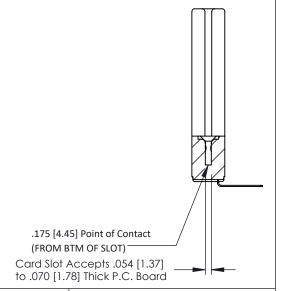

## **Contact Detail**

90 Degree Bend (Code 541 Contacts) .156 [3.96] Contact Spacing x .200 [5.08] Row Spacing

**SECTION A-A** 