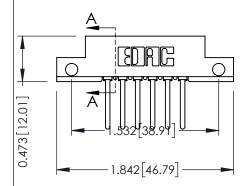

## **SECTION A-A**

307 / 357 Card Edge Connector Part Number: 307-006-541-112

YOUR CONNECTION TO QUALITY & SERVICE

307 ENG MASTER J.LEE DATE: AUG. 11/09 SHEET 1 OF 3 NTS

307 Assembly