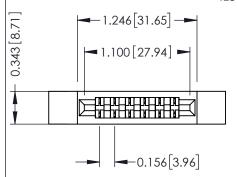

**Mounting Option Contact Detail** 

.128 (3.25) Dia. Side Mounting Holes Wire Wrap .046x.014(1.17x0.36) - Tail LG=.495(12.57) .156 [3.96] Contact Spacing x .200 [5.08] Row Spacing