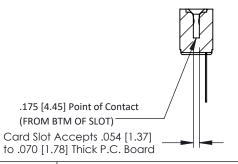

## **SECTION A-A**

307 / 357 Card Edge Connector Part Number: 307-006-541-112

YOUR CONNECTION TO QUALITY & SERVICE

307 ENG MASTER J.LEE DATE: AUG. 11/09 SHEET 1 OF 3 NTS

307 Assembly