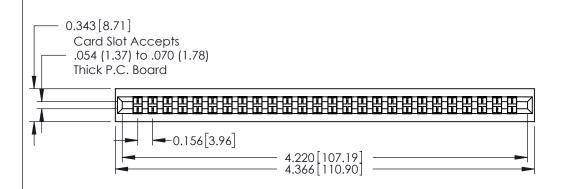

**Mounting Option** 101-No Mounting Lugs **Contact Detail** 

500-Wire Hole .087x.015(2.21x0.38) - Tail LG.=.282(7.16) .156 [3.96] Contact Spacing with Single Centreline Row

306 / 316 / 356 Card Edge Connector Part Number: 306-026-500-101

306 Assembly

**Mounting Options Features and Specifications** 

**See Accompanying Pages for:** 

0.295 [7.49] Card Slot

0.165[4.19] Point of Contact