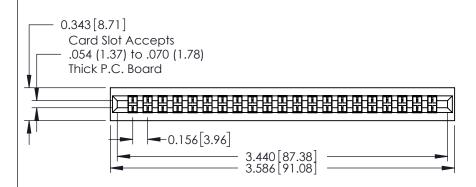

**Mounting Option** 101-No Mounting Lugs **Contact Detail** 

500-Wire Hole .087x.015(2.21x0.38) - Tail LG.=.282(7.16) .156 [3.96] Contact Spacing with Single Centreline Row

306 / 316 / 356 Card Edge Connector Part Number: 306-021-500-101

0.165[4.19] Point of Contact

0.295 [7.49] Card Slot

306 Assembly