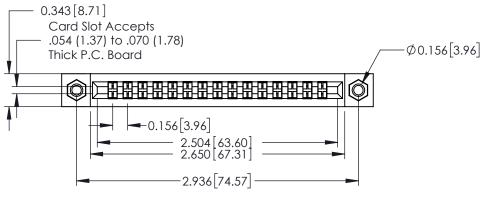

## **Mounting Option** 107-M3-0.5 Metric Threaded Inserts 0.343[8.71] Card Slot Accepts .054 (1.37) to .070 (1.78) Thick P.C. Board **-**−0.156[3.96]

**Contact Detail** 

520-P.C. Tail .046x.015(1.17x0.38) - Tail LG.=.213(5.41) .156 [3.96] Contact Spacing with Single Centreline Row