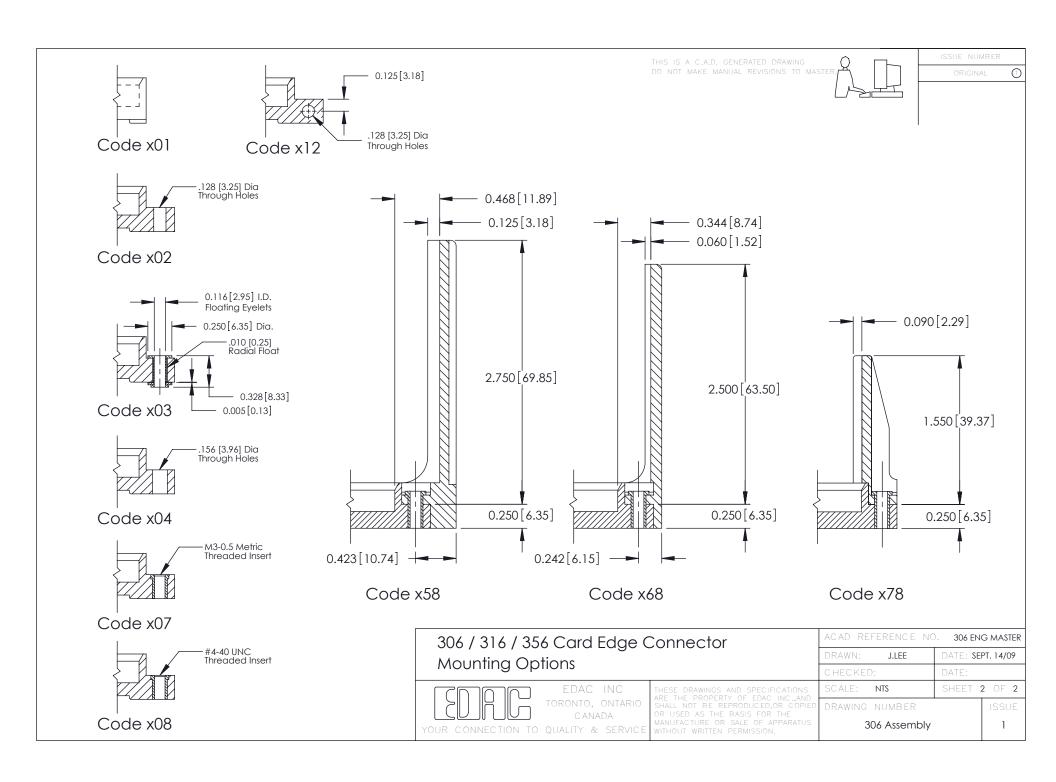

**Mounting Options** 

**Features and Specifications** 

306 / 316 / 356 Card Edge Connector Part Number: 306-015-520-107

SHEET 1 OF 2 NTS 306 Assembly

J.LEE

0.295 [7.49] Card Slot

0.165[4.19]

306 ENG MASTER