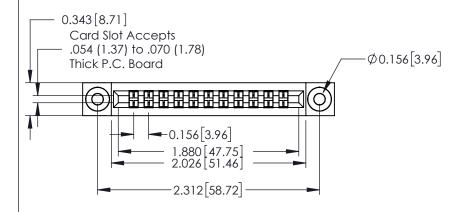

## **Mounting Option**

103-.116 (2.95) I.D. Floating Eyelets

## **Contact Detail**

520-P.C. Tail .046x.015(1.17x0.38) - Tail LG.=.213(5.41) .156 [3.96] Contact Spacing with Single Centreline Row

THIS IS A C.A.D. GENERATED DRAWING

1330E NUMBER

ORIGINAL

## **See Accompanying Pages for:**

- Mounting Options
- Features and Specifications

| 306 / 316 / 356 Card Edge Connector<br>Part Number: 306-011-520-103 |                                                                                                                                                                                                | ACAD REFERENCE NO. 306 ENG MASTER |              |           |           |
|---------------------------------------------------------------------|------------------------------------------------------------------------------------------------------------------------------------------------------------------------------------------------|-----------------------------------|--------------|-----------|-----------|
|                                                                     |                                                                                                                                                                                                | DRAWN:                            | J.LEE        | DATE: SEF | PT. 14/09 |
|                                                                     |                                                                                                                                                                                                | CHECKE                            | ):           | DATE:     |           |
|                                                                     | THESE DRAWINGS AND SPECIFICATIONS ARE THE PROPERTY OF EDAC INCAND SHALL NOT BE REPRODUCED, OR COPIED OR USED AS THE BASIS FOR THE MANUFACTURE OR SALE OF APPARATUS WITHOUT WRITTEN PERMISSION. | SCALE:                            | NTS          | SHEET     | 1 OF 2    |
|                                                                     |                                                                                                                                                                                                | DRAWING                           | NUMBER       |           | ISSUE     |
|                                                                     |                                                                                                                                                                                                | 3                                 | 606 Assembly |           | 1         |