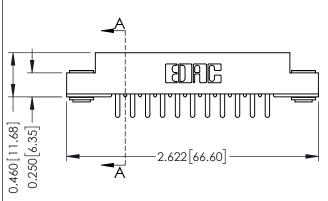

## **Contact Detail**

520-P.C. Tail .046x.015(1.17x0.38) - Tail LG.=.213(5.41) .156 [3.96] Contact Spacing with Single Centreline Row

THIS IS A C.A.D. GENERATED DRAWING

1330E NUMBER

ORIGINAL

## **See Accompanying Pages for:**

- Mounting Options
- Features and Specifications

| 306 / 316 / 356 Card Edge Connector<br>Part Number: 306-011-520-103 |                                                                                                                                                                                                | ACAD REFERENCE NO. 306 ENG MASTER |              |           |           |
|---------------------------------------------------------------------|------------------------------------------------------------------------------------------------------------------------------------------------------------------------------------------------|-----------------------------------|--------------|-----------|-----------|
|                                                                     |                                                                                                                                                                                                | DRAWN:                            | J.LEE        | DATE: SEF | PT. 14/09 |
|                                                                     |                                                                                                                                                                                                | CHECKE                            | ):           | DATE:     |           |
|                                                                     | THESE DRAWINGS AND SPECIFICATIONS ARE THE PROPERTY OF EDAC INCAND SHALL NOT BE REPRODUCED, OR COPIED OR USED AS THE BASIS FOR THE MANUFACTURE OR SALE OF APPARATUS WITHOUT WRITTEN PERMISSION. | SCALE:                            | NTS          | SHEET     | 1 OF 2    |
|                                                                     |                                                                                                                                                                                                | DRAWING                           | NUMBER       |           | ISSUE     |
|                                                                     |                                                                                                                                                                                                | 3                                 | 606 Assembly |           | 1         |