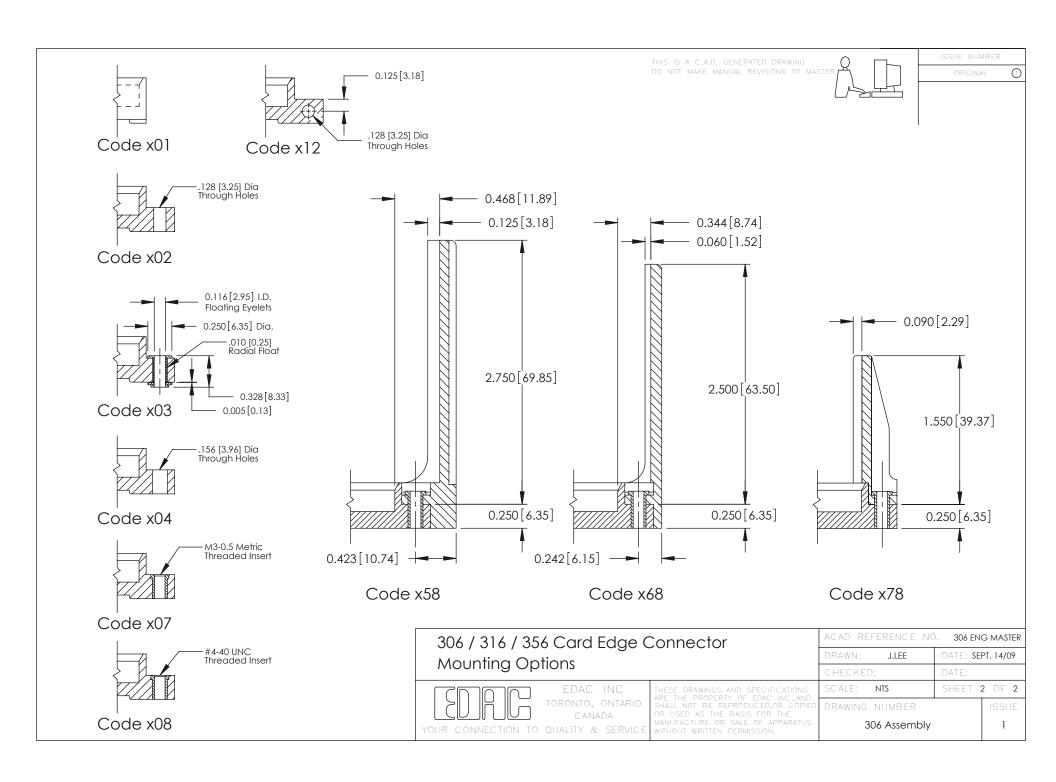

## **See Accompanying Pages for:**

- Mounting Options
- Features and Specifications

| 306 / 316 / 356 Card Edge Connector<br>Part Number: 306-011-520-102 |                                                                                                                                                                                                 | ACAD REFERENCE NO. 306 ENG MASTER |             |           |           |
|---------------------------------------------------------------------|-------------------------------------------------------------------------------------------------------------------------------------------------------------------------------------------------|-----------------------------------|-------------|-----------|-----------|
|                                                                     |                                                                                                                                                                                                 | DRAWN:                            | J.LEE       | DATE: SEF | PT. 14/09 |
|                                                                     |                                                                                                                                                                                                 | CHECKED:                          |             | DATE:     |           |
| CANADA CANADA                                                       | THESE DRAWINGS AND SPECIFICATIONS ARE THE PROPERTY OF EDAC INC.,AND SHALL NOT BE REPRODUCED,OR COPIED OR USED AS THE BASIS FOR THE MANUFACTURE OR SALE OF APPARATUS WITHOUT WRITTEN PERMISSION. | SCALE:                            | NTS         | SHEET     | 1 OF 2    |
|                                                                     |                                                                                                                                                                                                 | DRAWING                           | NUMBER      |           | ISSUE     |
|                                                                     |                                                                                                                                                                                                 | 3                                 | 06 Assembly |           | 1         |