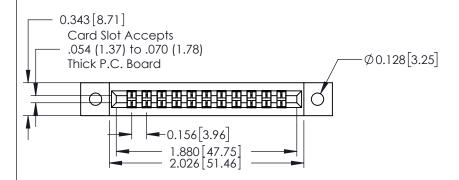

## **Mounting Option**

102-.128 (3.25) Dia. Mounting Holes

## **Contact Detail**

520-P.C. Tail .046x.015(1.17x0.38) - Tail LG.=.213(5.41) .156 [3.96] Contact Spacing with Single Centreline Row

THIS IS A C.A.D. GENERATED DRAWING

1220F NOWBER

ORIGINAL

## **See Accompanying Pages for:**

- Mounting Options
- Features and Specifications

| 306 / 316 / 356 Card Edge Connector<br>Part Number: 306-011-520-102 |                                                                                                                                                                                                 | ACAD REFERENCE NO. 306 ENG MASTER |             |           |           |
|---------------------------------------------------------------------|-------------------------------------------------------------------------------------------------------------------------------------------------------------------------------------------------|-----------------------------------|-------------|-----------|-----------|
|                                                                     |                                                                                                                                                                                                 | DRAWN:                            | J.LEE       | DATE: SEF | PT. 14/09 |
|                                                                     |                                                                                                                                                                                                 | CHECKED:                          |             | DATE:     |           |
| CANADA CANADA                                                       | THESE DRAWINGS AND SPECIFICATIONS ARE THE PROPERTY OF EDAC INC.,AND SHALL NOT BE REPRODUCED,OR COPIED OR USED AS THE BASIS FOR THE MANUFACTURE OR SALE OF APPARATUS WITHOUT WRITTEN PERMISSION. | SCALE:                            | NTS         | SHEET     | 1 OF 2    |
|                                                                     |                                                                                                                                                                                                 | DRAWING                           | NUMBER      |           | ISSUE     |
|                                                                     |                                                                                                                                                                                                 | 3                                 | 06 Assembly |           | 1         |