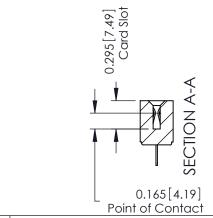

## **Contact Detail**

520-P.C. Tail .046x.015(1.17x0.38) - Tail LG.=.213(5.41) .156 [3.96] Contact Spacing with Single Centreline Row

THIS IS A C.A.D. GENERATED DRAWING

1220F NOWBER

ORIGINAL

## **See Accompanying Pages for:**

- Mounting Options
- Features and Specifications

| 306 / 316 / 356 Card Edge Connector<br>Part Number: 306-011-520-102 |                                                                                                                                                                                                 | ACAD REFERENCE NO. 306 ENG MASTER |             |           |           |
|---------------------------------------------------------------------|-------------------------------------------------------------------------------------------------------------------------------------------------------------------------------------------------|-----------------------------------|-------------|-----------|-----------|
|                                                                     |                                                                                                                                                                                                 | DRAWN:                            | J.LEE       | DATE: SEF | PT. 14/09 |
|                                                                     |                                                                                                                                                                                                 | CHECKED:                          |             | DATE:     |           |
| CANADA CANADA                                                       | THESE DRAWINGS AND SPECIFICATIONS ARE THE PROPERTY OF EDAC INC.,AND SHALL NOT BE REPRODUCED,OR COPIED OR USED AS THE BASIS FOR THE MANUFACTURE OR SALE OF APPARATUS WITHOUT WRITTEN PERMISSION. | SCALE:                            | NTS         | SHEET     | 1 OF 2    |
|                                                                     |                                                                                                                                                                                                 | DRAWING                           | NUMBER      |           | ISSUE     |
|                                                                     |                                                                                                                                                                                                 | 3                                 | 06 Assembly |           | 1         |