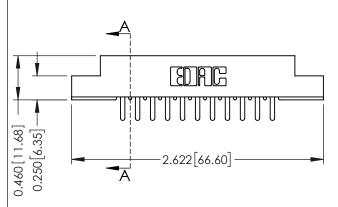

## **Mounting Option**

102-.128 (3.25) Dia. Mounting Holes

## **Contact Detail**

520-P.C. Tail .046x.015(1.17x0.38) - Tail LG.=.213(5.41) .156 [3.96] Contact Spacing with Single Centreline Row

THIS IS A C.A.D. GENERATED DRAWING

1220F NOWBER

ORIGINAL

## **See Accompanying Pages for:**

- Mounting Options
- Features and Specifications

| 306 / 316 / 356 Card Edge Connector<br>Part Number: 306-011-520-102 |                                                                                                                                                                                                 | ACAD REFERENCE NO. 306 ENG MASTER |             |           |           |
|---------------------------------------------------------------------|-------------------------------------------------------------------------------------------------------------------------------------------------------------------------------------------------|-----------------------------------|-------------|-----------|-----------|
|                                                                     |                                                                                                                                                                                                 | DRAWN:                            | J.LEE       | DATE: SEF | PT. 14/09 |
|                                                                     |                                                                                                                                                                                                 | CHECKED:                          |             | DATE:     |           |
| CANADA CANADA                                                       | THESE DRAWINGS AND SPECIFICATIONS ARE THE PROPERTY OF EDAC INC.,AND SHALL NOT BE REPRODUCED,OR COPIED OR USED AS THE BASIS FOR THE MANUFACTURE OR SALE OF APPARATUS WITHOUT WRITTEN PERMISSION. | SCALE:                            | NTS         | SHEET     | 1 OF 2    |
|                                                                     |                                                                                                                                                                                                 | DRAWING                           | NUMBER      |           | ISSUE     |
|                                                                     |                                                                                                                                                                                                 | 3                                 | 06 Assembly |           | 1         |