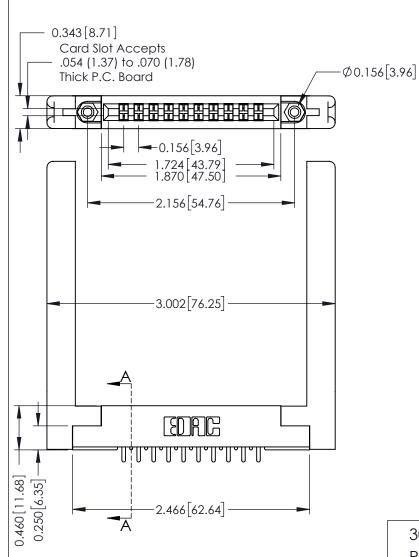

**Mounting Option** 158-.468 (11.89) Offset Card Guides

## **Contact Detail**

521-P.C. Tail .037x.015(0.94x0.38) - Tail LG.=.125(3.18) .156 [3.96] Contact Spacing with Single Centreline Row

A-A

SECTION

0.165[4.19]

306 ENG MASTER

DATE: SEPT. 14/09

Point of Contact

**See Accompanying Pages for:** 

- **Mounting Options**
- **Features and Specifications**

306 / 316 / 356 Card Edge Connector J.LEE Part Number: 306-010-521-158 NTS

YOUR CONNECTION TO QUALITY & SERVICE

CANADA

SHEET 1 OF 2 306 Assembly

0.295 [7.49] Card Slot