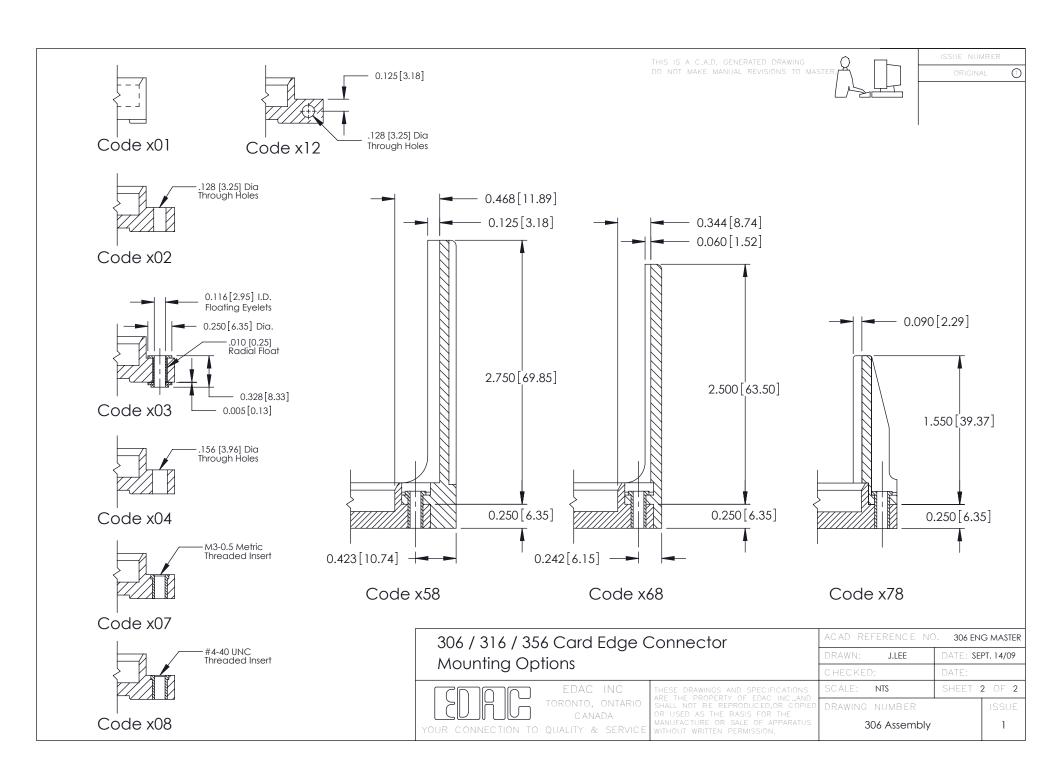

**See Accompanying Pages for:** 

- **Mounting Options**
- **Features and Specifications**

306 / 316 / 356 Card Edge Connector J.LEE Part Number: 306-010-521-158 NTS

YOUR CONNECTION TO QUALITY & SERVICE

CANADA