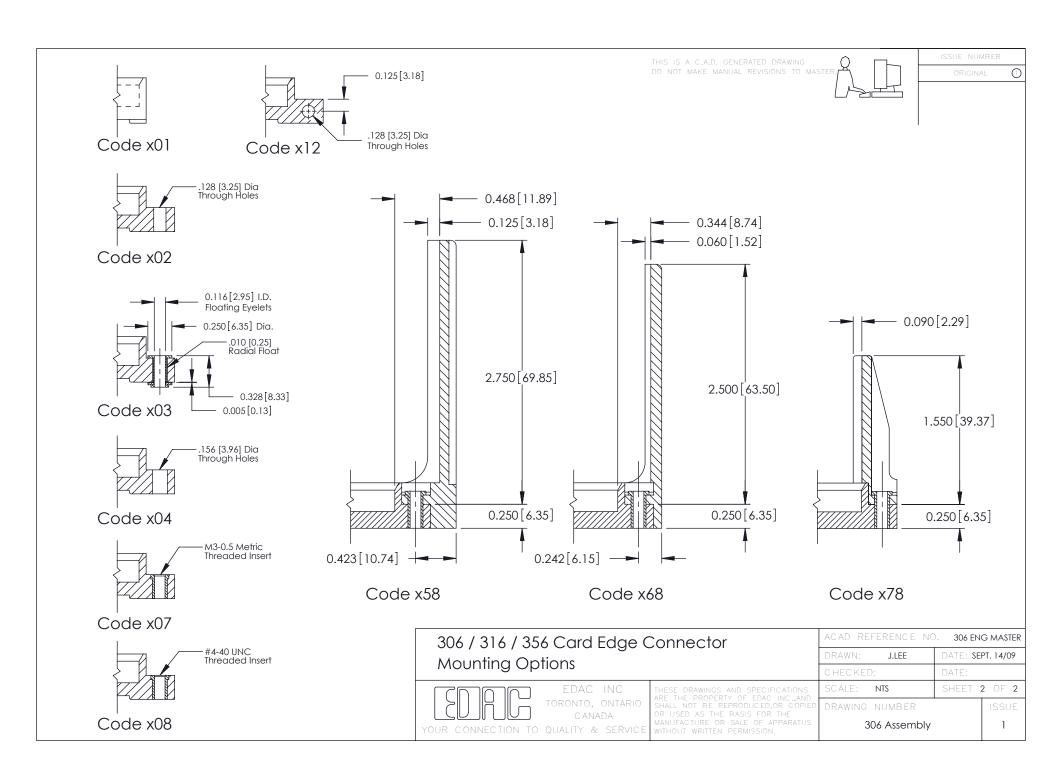

OF APPARATUS WITHOUT WRITTEN PERMISSION. | SCALE:                            | NTS         | SHEET    | 1 OF 2    |
|                                                                       |                                                                                                                                                                                                 | DRAWING                           | NUMBER      |          | ISSUE     |
|                                                                       |                                                                                                                                                                                                 | 3                                 | 06 Assembly |          | 1         |



## **Mouser Electronics**

**Authorized Distributor** 

Click to View Pricing, Inventory, Delivery & Lifecycle Information:

EDAC:

306-009-521-103