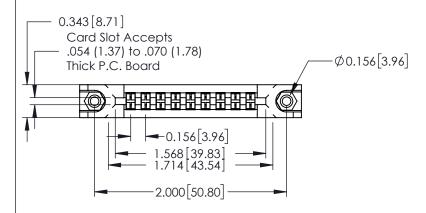

## Mounting Option 178-In-Line Card Guides

**Contact Detail** 

520-P.C. Tail .046x.015(1.17x0.38) - Tail LG.=.213(5.41) .156 [3.96] Contact Spacing with Single Centreline Row

THIS IS A C.A.D. GENERATED DRAWING

## **See Accompanying Pages for:**

- Mounting Options
- Features and Specifications

|                               |             | 0.295   | 0.165[4.19]       |
|-------------------------------|-------------|---------|-------------------|
|                               |             | Poi     | nt of Contact     |
| 316 / 356 Card Edge Connector | ACAD REFERE | ENCE NO | . 306 ENG MASTER  |
| 00/000 500 170                | DRAWN: J    | J.LEE   | DATE: SEPT. 14/09 |