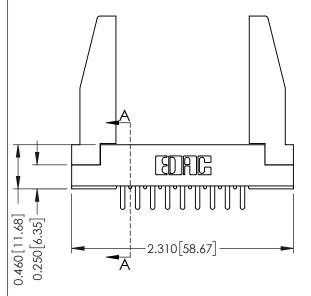

## Mounting Option 178-In-Line Card Guides

**Contact Detail** 

520-P.C. Tail .046x.015(1.17x0.38) - Tail LG.=.213(5.41) .156 [3.96] Contact Spacing with Single Centreline Row

THIS IS A C.A.D. GENERATED DRAWING

## **See Accompanying Pages for:**

- Mounting Options
- Features and Specifications

|                               |             | 0.295   | 0.165[4.19]       |
|-------------------------------|-------------|---------|-------------------|
|                               |             | Poi     | nt of Contact     |
| 316 / 356 Card Edge Connector | ACAD REFERE | ENCE NO | . 306 ENG MASTER  |
| 00/000 500 170                | DRAWN: J    | J.LEE   | DATE: SEPT. 14/09 |