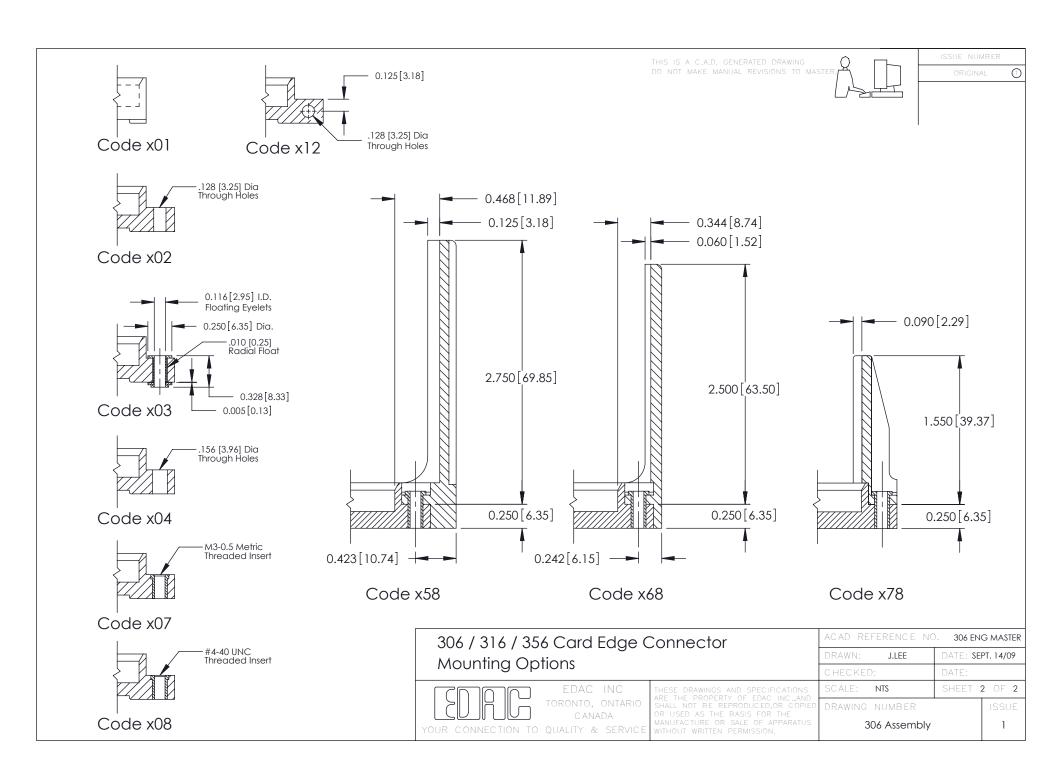

| 306 / 316 / 356 Card Edge Connector Part Number: 306-009-520-178 |                                                                   | ACAD REFERENCE NO |  |
|------------------------------------------------------------------|-------------------------------------------------------------------|-------------------|--|
|                                                                  |                                                                   | DRAWN: J.LEE      |  |
|                                                                  |                                                                   | CHECKED:          |  |
| EDAC INC                                                         | THESE DRAWINGS AND SPECIFICATIONS ARE THE PROPERTY OF EDAC INCAND | SCALE: NTS        |  |
| TORONTO, ONTAI                                                   | SHALL NOT BE REPRODUCED,OR COPIED OR USED AS THE BASIS FOR THE    | DRAWING NUMBER    |  |
| CANADA OUR CONNECTION TO QUALITY & SERV                          | MANUFACTURE OR SALE OF APPARATUS                                  | 306 Assembly      |  |