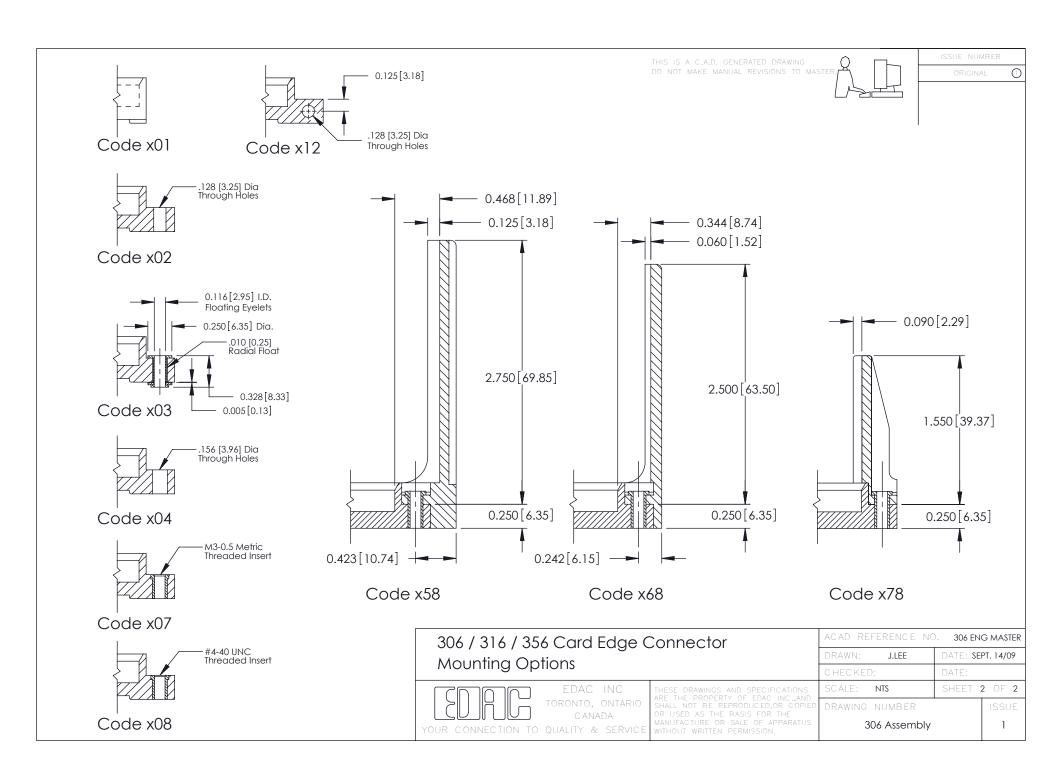

## **See Accompanying Pages for:**

- **Mounting Options**
- **Features and Specifications**

| 306 / 316 / 356 Card Edge Connector<br>Part Number: 306-009-500-108   |                                                                                                                                                                                                 | ACAD REFERENCE NO. 306 ENG MASTER |             |           |           |
|-----------------------------------------------------------------------|-------------------------------------------------------------------------------------------------------------------------------------------------------------------------------------------------|-----------------------------------|-------------|-----------|-----------|
|                                                                       |                                                                                                                                                                                                 | DRAWN:                            | J.LEE       | DATE: SEF | PT. 14/09 |
|                                                                       |                                                                                                                                                                                                 | CHECKED:                          |             | DATE:     |           |
| EDAC INC TORONTO, ONTARIO CANADA YOUR CONNECTION TO QUALITY & SERVICE | THESE DRAWINGS AND SPECIFICATIONS ARE THE PROPERTY OF EDAC INC.,AND SHALL NOT BE REPRODUCED,OR COPIED OR USED AS THE BASIS FOR THE MANUFACTURE OR SALE OF APPARATUS WITHOUT WRITTEN PERMISSION. | SCALE:                            | NTS         | SHEET '   | 1 OF 2    |
|                                                                       |                                                                                                                                                                                                 | DRAWING                           | NUMBER      |           | ISSUE     |
|                                                                       |                                                                                                                                                                                                 | 3                                 | 06 Assembly |           | 1         |