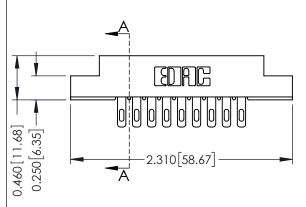

## **Mounting Option**

108-#4-40 Unified Threaded Inserts

## **Contact Detail**

500-Wire Hole .087x.015(2.21x0.38) - Tail LG.=.282(7.16) .156 [3.96] Contact Spacing with Single Centreline Row





## **See Accompanying Pages for:**

- **Mounting Options**
- **Features and Specifications**



| 306 / 316 / 356 Card Edge Connector<br>Part Number: 306-009-500-108   |                                                                                                                                                                                                 | ACAD REFERENCE NO. 306 ENG MASTER |             |           |           |
|-----------------------------------------------------------------------|-------------------------------------------------------------------------------------------------------------------------------------------------------------------------------------------------|-----------------------------------|-------------|-----------|-----------|
|