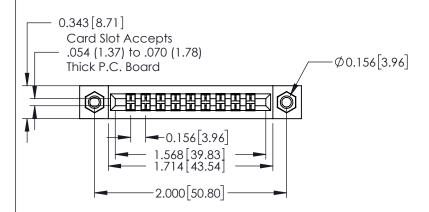

## **Contact Detail**

500-Wire Hole .087x.015(2.21x0.38) - Tail LG.=.282(7.16) .156 [3.96] Contact Spacing with Single Centreline Row

## **See Accompanying Pages for:**

- **Mounting Options**
- **Features and Specifications**

| 10.10 0555051405 140 141 141 |                               | 0.165[7.49] Card Slot                               |
|------------------------------|-------------------------------|-----------------------------------------------------|
| 107.300.0001006.000600       | 316 / 356 Card Edge Connector | Point of Contact  ACAD REFERENCE NO. 306 ENG MASTER |

| 306 / 316 / 356 Card Edge Connector<br>Part Number: 306-009-500-107                        |                                                                                                 | ACAD REFERENCE NO. 306 ENG MASTER |           |           |  |
|--------------------------------------------------------------------------------------------|-------------------------------------------------------------------------------------------------|-----------------------------------|-----------|-----------|--|
|                                                                                            |                                                                                                 | DRAWN: J.LEE                      | DATE: SEF | PT. 14/09 |  |
|                                                                                            |                                                                                                 | CHECKED:                          | DATE:     |           |  |
| TORONTO, ONTARIO  ARE THE PROPERTY OF EDA SHALL NOT BE REPRODUCED OR USED AS THE BASIS FOL | THESE DRAWINGS AND SPECIFICATIONS                                                               | SCALE: NTS                        | SHEET '   | 1 OF 2    |  |
|                                                                                            | SHALL NOT BE REPRODUCED OR COPIED OR USED AS THE BASIS FOR THE MANUFACTURE OR SALE OF APPARATUS | DRAWING NUMBER                    |           | ISSUE     |  |
|                                                                                            |                                                                                                 | 306 Assembly                      |           | 1         |  |