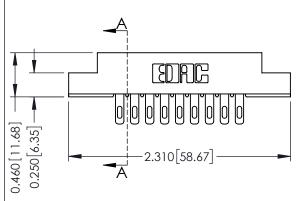

## **Mounting Option**

102-.128 (3.25) Dia. Mounting Holes

## **See Accompanying Pages for:**

- Mounting Options
- Features and Specifications

| 306 / 316 / 356 Card Edge Connector<br>Part Number: 306-009-500-102 |                                                                                                                                                                                                 | ACAD REFERENCE NO. 306 ENG MAS |             |           |          |
|---------------------------------------------------------------------|-------------------------------------------------------------------------------------------------------------------------------------------------------------------------------------------------|--------------------------------|-------------|-----------|----------|
|                                                                     |                                                                                                                                                                                                 | DRAWN:                         | J.LEE       | DATE: SEF | PT. 14/0 |
|                                                                     |                                                                                                                                                                                                 | CHECKE                         | ):          | DATE:     |          |
| TORONTO, ONTARIO CANADA                                             | THESE DRAWINGS AND SPECIFICATIONS ARE THE PROPERTY OF EDAC INC.,AND SHALL NOT BE REPRODUCED,OR COPIED OR USED AS THE BASIS FOR THE MANUFACTURE OR SALE OF APPARATUS WITHOUT WRITTEN PERMISSION. | SCALE:                         | NTS         | SHEET     | 1 OF     |
|                                                                     |                                                                                                                                                                                                 | DRAWING                        | NUMBER      |           | ISSU     |
|                                                                     |                                                                                                                                                                                                 | 3                              | 06 Assembly |           | 1        |
|                                                                     |                                                                                                                                                                                                 |                                |             |           |          |