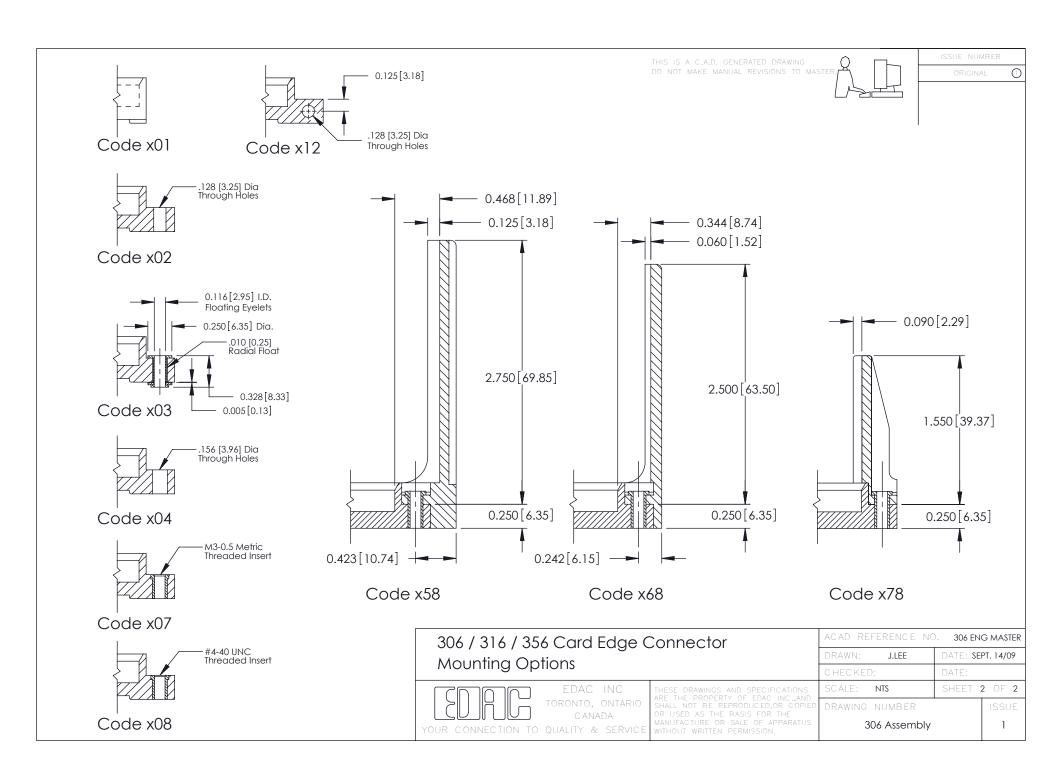

## **See Accompanying Pages for:**

- Mounting Options
- Features and Specifications

| 306 / 316 / 356 Card Edge Connector<br>Part Number: 306-009-500-102 |                                                                                                                                                                                                 | ACAD REFERENCE NO. 306 ENG MAS |             |           |          |
|---------------------------------------------------------------------|-------------------------------------------------------------------------------------------------------------------------------------------------------------------------------------------------|--------------------------------|-------------|-----------|----------|
|                                                                     |                                                                                                                                                                                                 | DRAWN:                         | J.LEE       | DATE: SEF | PT. 14/0 |
|                                                                     |                                                                                                                                                                                                 | CHECKE                         | ):          | DATE:     |          |
| TORONTO, ONTARIO CANADA                                             | THESE DRAWINGS AND SPECIFICATIONS ARE THE PROPERTY OF EDAC INC.,AND SHALL NOT BE REPRODUCED,OR COPIED OR USED AS THE BASIS FOR THE MANUFACTURE OR SALE OF APPARATUS WITHOUT WRITTEN PERMISSION. | SCALE:                         | NTS         | SHEET     | 1 OF     |
|                                                                     |                                                                                                                                                                                                 | DRAWING                        | NUMBER      |           | ISSU     |
|                                                                     |                                                                                                                                                                                                 | 3                              | 06 Assembly |           | 1        |
|                                                                     |                                                                                                                                                                                                 |                                |             |           |          |