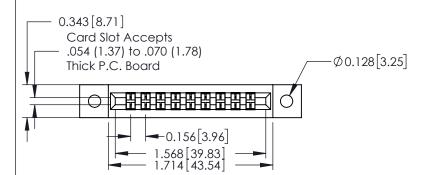

## **Mounting Option**

102-.128 (3.25) Dia. Mounting Holes

## **See Accompanying Pages for:**

- Mounting Options
- Features and Specifications

| 306 / 316 / 356 Card Edge Connector<br>Part Number: 306-009-500-102 |                                                                                                                                                                                                 | ACAD REFERENCE NO. 306 ENG MAS |             |           |          |
|---------------------------------------------------------------------|-------------------------------------------------------------------------------------------------------------------------------------------------------------------------------------------------|--------------------------------|-------------|-----------|----------|
|                                                                     |                                                                                                                                                                                                 | DRAWN:                         | J.LEE       | DATE: SEF | PT. 14/0 |
|                                                                     |                                                                                                                                                                                                 | CHECKE                         | ):          | DATE:     |          |
| TORONTO, ONTARIO CANADA                                             | THESE DRAWINGS AND SPECIFICATIONS ARE THE PROPERTY OF EDAC INC.,AND SHALL NOT BE REPRODUCED,OR COPIED OR USED AS THE BASIS FOR THE MANUFACTURE OR SALE OF APPARATUS WITHOUT WRITTEN PERMISSION. | SCALE:                         | NTS         | SHEET     | 1 OF     |
|                                                                     |                                                                                                                                                                                                 | DRAWING                        | NUMBER      |           | ISSU     |
|                                                                     |                                                                                                                                                                                                 | 3                              | 06 Assembly |           | 1        |
|                                                                     |                                                                                                                                                                                                 |                                |             |           |          |