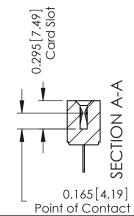

## **Contact Detail**

500-Wire Hole .087x.015(2.21x0.38) - Tail LG.=.282(7.16) .156 [3.96] Contact Spacing with Single Centreline Row

THIS IS A C.A.D. GENERATED DRAWING

ISSUE NUMB

ORIGINAL