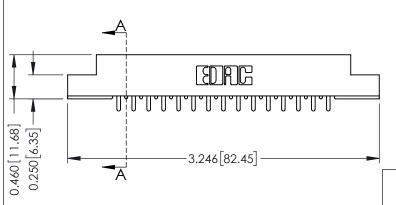

## **Contact Detail**

521-P.C. Tail .037x.015(0.94x0.38) - Tail LG.=.125(3.18) .156 [3.96] Contact Spacing with Single Centreline Row