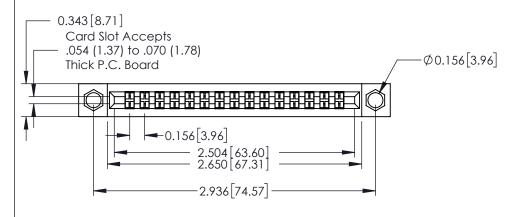

**Mounting Option** 104-.156 (3.96) Dia. Mounting Holes

## **See Accompanying Pages for:**

- **Mounting Options**
- **Features and Specifications**

306 / 316 / 356 Card Edge Connector Part Number: 306-015-521-104

YOUR CONNECTION TO QUALITY & SERVICE

DATE: SEPT. 14/09 J.LEE SHEET 1 OF 2 NTS