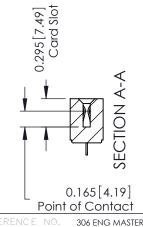

## **Contact Detail**

521-P.C. Tail .037x.015(0.94x0.38) - Tail LG.=.125(3.18) .156 [3.96] Contact Spacing with Single Centreline Row