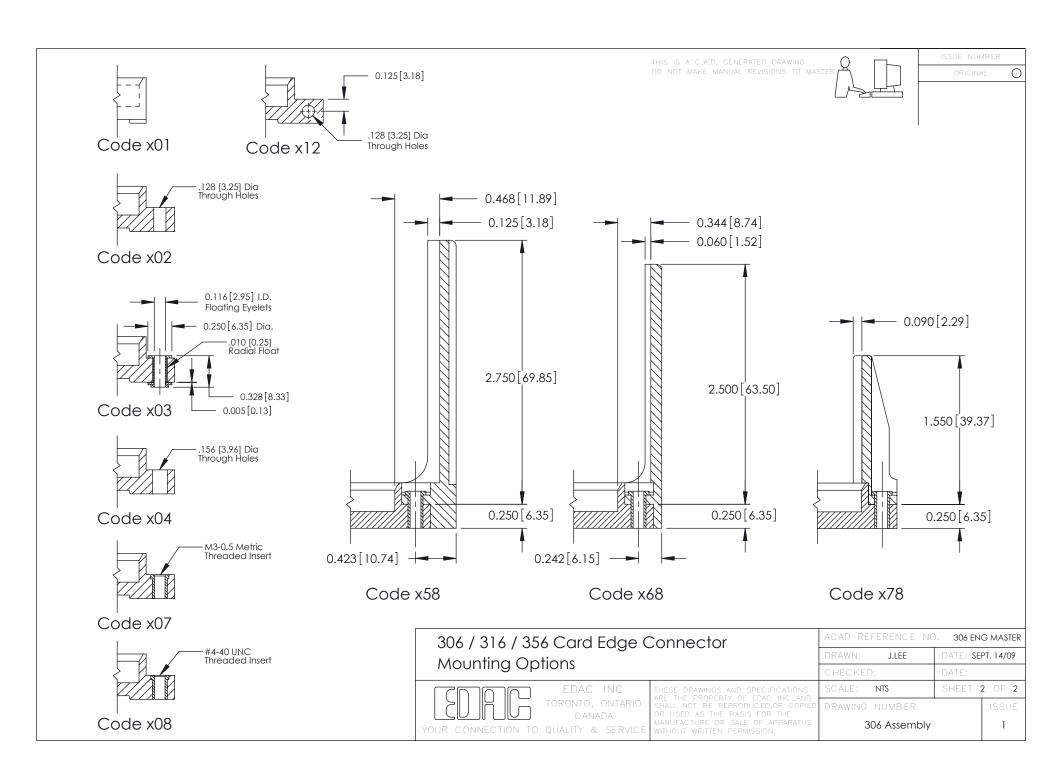

**Mounting Option** 104-.156 (3.96) Dia. Mounting Holes

## **Contact Detail**

521-P.C. Tail .037x.015(0.94x0.38) - Tail LG.=.125(3.18) .156 [3.96] Contact Spacing with Single Centreline Row







## **See Accompanying Pages for:**

- **Mounting Options**
- **Features and Specifications**



306 / 316 / 356 Card Edge Connector Part Number: 306-015-521-104

YOUR CONNECTION TO QUALITY & SERVICE

DATE: SEPT. 14/09 J.LEE SHEET 1 OF 2 NTS

306 Assembly



## **Mouser Electronics**

**Authorized Distributor** 

Click to View Pricing, Inventory, Delivery & Lifecycle Information:

EDAC:

306-015-521-104