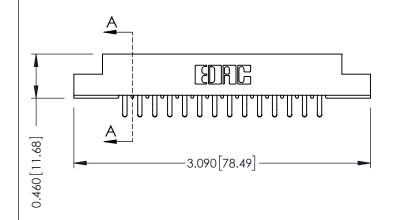

556-Extender Board Bend (Code 520 Contacts) .156 [3.96] Contact Spacing x .140 [3.56] Row Spacing

**See Accompanying Page for: Mounting Options** 

305 / 315 / 355 Card Edge Connector Part Number: 305-028-556-208