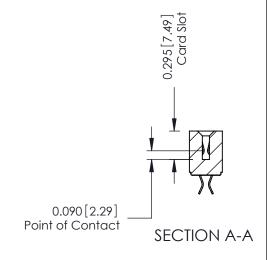

**Mounting Option Contact Detail** 08-#4-40 Unified Threaded Inserts — 0.343[8.71] Card Slot Accepts .054 (1.37) to .070 (1.78) Thick P.C. Board 0.156 [3.96] - 2.348 [59.64] -2.494 [63.35] --2.780[70.61]-